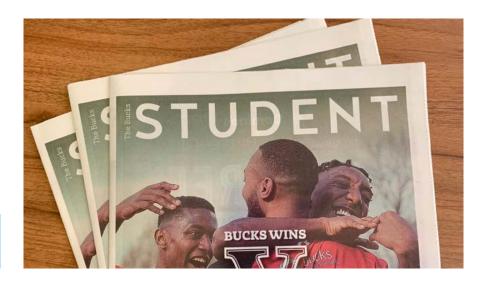

#### The Bucks Student

The Bucks Student is our free student-led newspaper and is released every three weeks, during term-time (both printed and digitally). Each edition has a print run of 1,500 and is a great way to advertise directly to our members and staff.

| Full-page advert £350    |
|--------------------------|
| Half-page advert £200    |
| Quarter-page advert £125 |